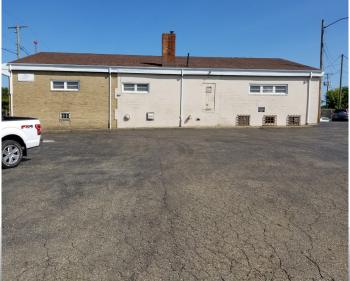

## GOOD BRICK & BLOCK BUILDING

Canton Graphic Arts Auction
Paved Parking – Rear Loading Dock
Online Bidding Available

Good brick/block 2-story commercial building built in 1959 and having 3,840 SF per floor. Lower level has 2 offices, shop/workspace areas and 2 restrooms. Upper level has offices and large workspace areas, plus rear 7' overhead door with loading dock. Building has been well maintained and has gas boiler heat, central A/C in attic, and a truss pitched roof. Asphalt parking. Building open for viewing 1 hr. prior to bidding.