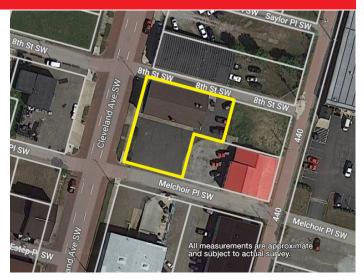

#### 800 CLEVELAND AVE. SW, CANTON, OH 44702

Directions: Take Cleveland Ave. just south of downtown or north of US RT 30. Watch for KIKO signs.

2722 Fulton Dr. NW, Canton, OH 44718 **kikoauctions.com** 

## GOOD BRICK & BLOCK BUILDING

Canton Graphic Arts Auction
Paved Parking – Rear Loading Dock
Online Bidding Available

Good brick/block 2-story commercial building built in 1959 and having 3,840 SF per floor. Lower level has 2 offices, shop/workspace areas and 2 restrooms. Upper level has offices and large workspace areas, plus rear 7' overhead door with loading dock. Building has been well maintained and has gas boiler heat, central A/C in attic, and a truss pitched roof. Asphalt parking. Building open for viewing 1 hr. prior to bidding.