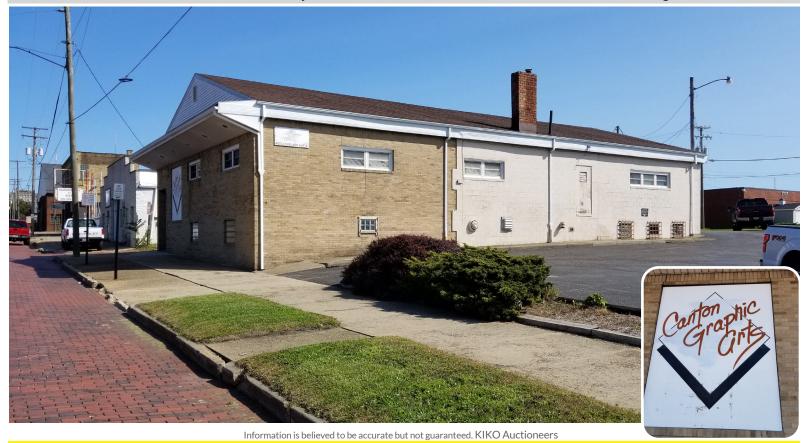

### Good Brick & Block Building Near Downtown Canton

CANTON GRAPHIC ARTS AUCTION PAVED PARKING – REAR LOADING DOCK ONLINE & ON-SITE BIDDING OFFERED

Owners retiring after many successful years. Absolute auction, all sells to the highest bidders on-site and online. Location:

#### 800 CLEVELAND AVE. SW, CANTON, OH 44702

Directions: Take Cleveland Ave. just south of downtown or north of US RT 30. Watch for KIKO signs.

2722 Fulton Dr. NW, Canton, OH 44718 **kikoauctions.com** 

## GOOD BRICK & BLOCK BUILDING

Canton Graphic Arts Auction
Paved Parking – Rear Loading Dock
Online Bidding Available

Good brick/block 2-story commercial building built in 1959 and having 3,840 SF per floor. Lower level has 2 offices, shop/workspace areas and 2 restrooms. Upper level has offices and large workspace areas, plus rear 7' overhead door with loading dock. Building has been well maintained and has gas boiler heat, central A/C in attic, and a truss pitched roof. Asphalt parking. Building open for viewing 1 hr. prior to bidding.